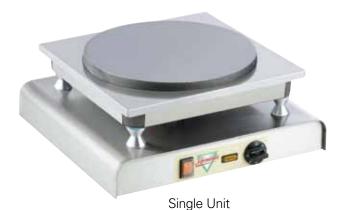

## Crepe Skillet (Electric)

European crafted and engineered electric Crepe Skillet.

Bench top unit to cook galettes and crepes at a professional level.

Heavy cooking plate measuring 375mm diameter ensuring constant heat delivery.

Solid stainless steel construction with separate base and cooking area.

Available in single and double units

Batter dispensers and accessories also available

Neumarker is a family owned business that has been operating for more than 115 years. These units are German engineered and constructed for durability and trouble free operation.

| Model        | Dimensions    | Voltage (V)  | Power (kW) | Amps        | Temperature | Weight (kg) |
|--------------|---------------|--------------|------------|-------------|-------------|-------------|
| Single Crepe | 585x480x220mm | 240 Volt     | 3kW        | 15 Amps     | 300°C       | 22kg        |
| Double Crepe | 930x480x220mm | 2 x 240 Volt | 6kW        | 2 x 15 Amps |             | 42kg        |