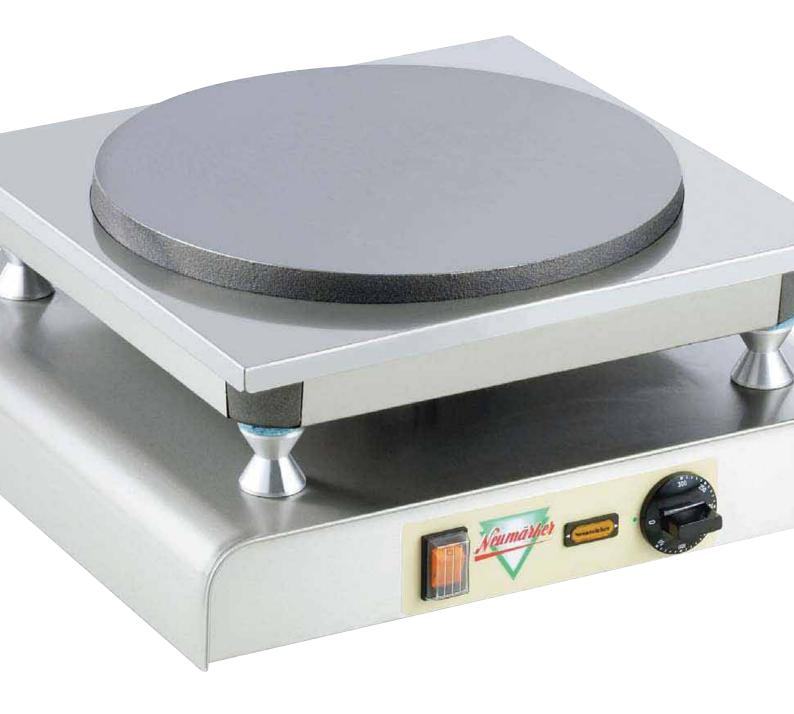

## Crepe Skillet (Electric)

European crafted and engineered electric Crepe Skillet.

Bench top unit to cook galettes and crepes at a professional level.

Heavy cooking plate measuring 375mm diameter ensuring constant heat delivery.

Solid stainless steel construction with separate base and cooking area.

Available in single and double units

Batter dispensers and accessories also available

Neumarker is a family owned business that has been operating for more than 115 years. These units are German engineered and constructed for durability and trouble free operation.

| Model        | Dimensions    | Voltage (V)  | Power (kW) | Amps        | Temperature | Weight (kg) |
|--------------|---------------|--------------|------------|-------------|-------------|-------------|
| Single Crepe | 585x480x220mm | 240 Volt     | 3kW        | 15 Amps     | 300°C       | 22kg        |
| Double Crepe | 930x480x220mm | 2 x 240 Volt | 6kW        | 2 x 15 Amps |             | 42kg        |