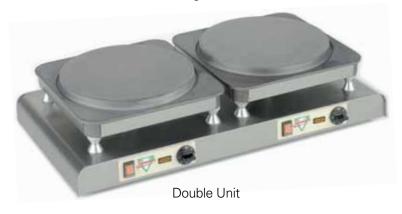

Solid stainless steel construction with separate base and cooking area.

Available in single and double units

Batter dispensers and accessories also available

Neumarker is a family owned business that has been operating for more than 115 years. These units are German engineered and constructed for durability and trouble free operation.

| Model        | Dimensions    | Voltage (V)  | Power (kW) | Amps        | Temperature | Weight (kg) |
|--------------|---------------|--------------|------------|-------------|-------------|-------------|
| Single Crepe | 585x480x220mm | 240 Volt     | 3kW        | 15 Amps     | 300°C       | 22kg        |
| Double Crepe | 930x480x220mm | 2 x 240 Volt | 6kW        | 2 x 15 Amps |             | 42kg        |