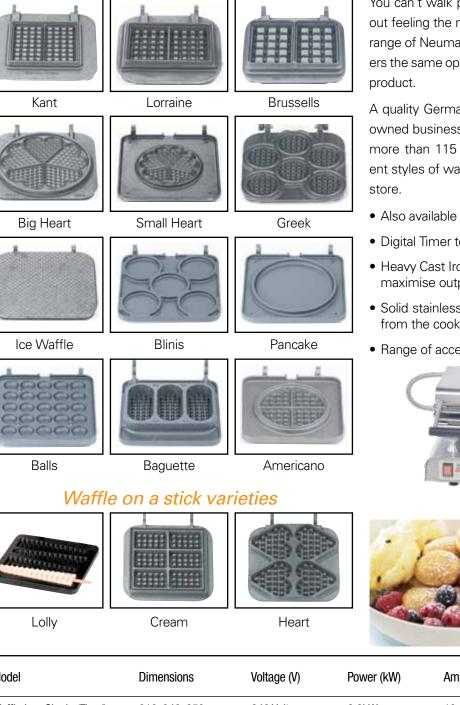

A quality German engineered and made product by a family owned business that has been making waffle equipment for more than 115 years. Choose from a wide range of different styles of waffle irons to create the offer you want in your

- Also available in changeable plate machines
- Digital Timer to count-down waffle cooking times
- Heavy Cast Iron plates to ensure constant heat delivery and maximise output of product.
- Solid stainless steel construction, with the base separated from the cooking plates to increase lifespan.
- Range of accessories also available