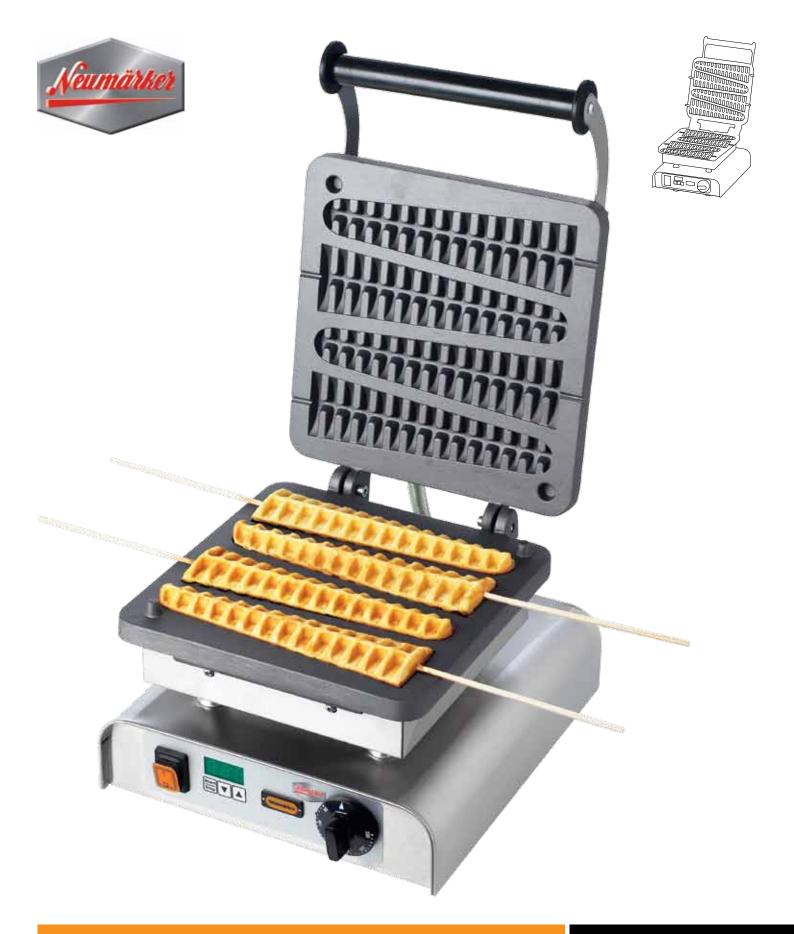

Waffle Iron

All your favourite styles – and more...

FOOD EQUIPMENT SOLUTIONS

You can't walk past the smell of fresh cooking waffles without feeling the need to stop and grab one. Now with the full range of Neumarker Waffle Irons, you can offer your customers the same opportunity, to capitalise on a worldwide popular

A quality German engineered and made product by a family owned business that has been making waffle equipment for more than 115 years. Choose from a wide range of different styles of waffle irons to create the offer you want in your

- Also available in changeable plate machines
- Digital Timer to count-down waffle cooking times
- Heavy Cast Iron plates to ensure constant heat delivery and maximise output of product.
- Solid stainless steel construction, with the base separated from the cooking plates to increase lifespan.
- Range of accessories also available