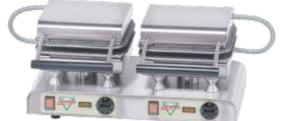

Double Version also available

| Model                      | Dimensions    | Voltage (V)  | Power (kW) | Amps        | Temperature | Weight (kg) |
|----------------------------|---------------|--------------|------------|-------------|-------------|-------------|
| Waffle Iron Single (Fixed) | 310x340x250mm | 240 Volt     | 2.2kW      | 10 Amps     | 300°C       | 17kg        |
| Waffle Iron Double (Fixed) | 610x340x250mm | 2 x 240 Volt | 4.4kW      | 2 x 10 Amps | 300°C       | 33kg        |