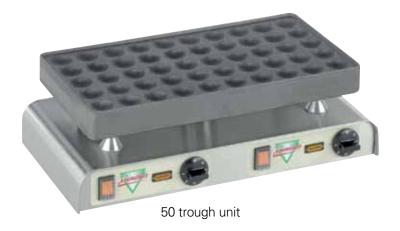

Available in two sizes, 50 and 100 trough units.

Batter dispensers also available

| Model      | Dimensions    | Voltage (V)  | Power (kW) | Amps        | Temperature | Weight (kg) |
|------------|---------------|--------------|------------|-------------|-------------|-------------|
| 50 trough  | 570x330x200mm | 240 Volt     | 2.2kW      | 10 Amps     | 300°C       | 29kg        |
| 100 trough | 570x590x200mm | 2 x 240 Volt | 4.4kW      | 2 x 10 Amps | 300°C       | 39kg        |