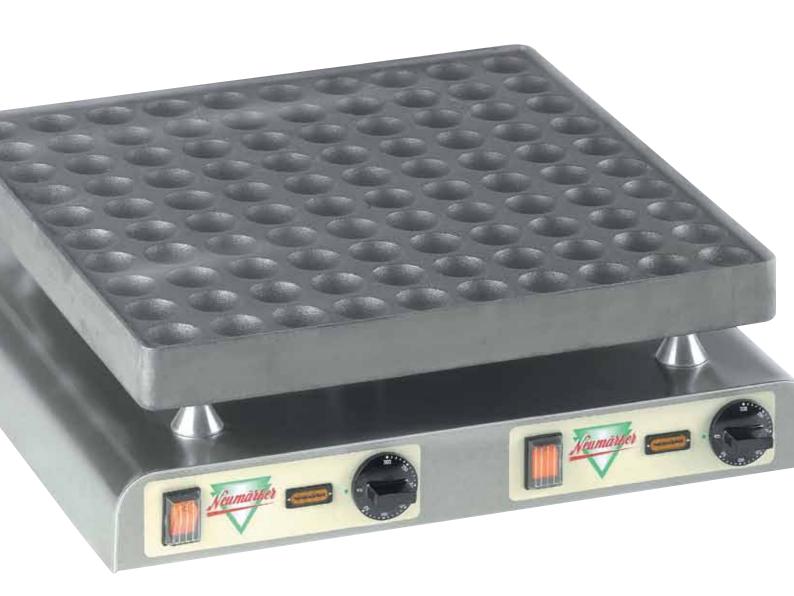

## Poffertjes

100 trough unit

Separate thermostats and switches to control two halves of the cooking area for busy and slower times.

Stainless steel base with separated grill plate. Grill made of heavy cast to ensure constant heat delivery and maximise output.

Available in two sizes, 50 and 100 trough units.

Batter dispensers also available

| Model      | Dimensions    | Voltage (V)  | Power (kW) | Amps        | Temperature | Weight (kg) |
|------------|---------------|--------------|------------|-------------|-------------|-------------|
| 50 trough  | 570x330x200mm | 240 Volt     | 2.2kW      | 10 Amps     | 300°C       | 29kg        |
| 100 trough | 570x590x200mm | 2 x 240 Volt | 4.4kW      | 2 x 10 Amps | 300°C       | 39kg        |