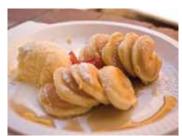

## Poffertje Grill (Electric)

Who can resist the temptation of hot dutch pancakes with lemon and sugar, or jam and cream, or perhaps classic maple syrup?

Poffertjes are a popular and profitable treat that you can offer fresh with the help of the Neumarker electric grill. Being electric they can sit on the bench virtually anywhere allowing you to cook fresh to order within minutes.