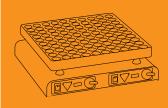

## Poffertjes

100 trough unit

## Poffertje Grill (Electric)

Who can resist the temptation of hot dutch pancakes with lemon and sugar, or jam and cream, or perhaps classic maple syrup?

Poffertjes are a popular and profitable treat that you can offer fresh with the help of the Neumarker electric grill. Being electric they can sit on the bench virtually anywhere allowing you to cook fresh to order within minutes.

Separate thermostats and switches to control two halves of the cooking area for busy and slower times.

Stainless steel base with separated grill plate. Grill made of heavy cast to ensure constant heat delivery and maximise output.

Available in two sizes, 50 and 100 trough units.

Batter dispensers also available

| Model      | Dimensions    | Voltage (V)  | Power (kW) | Amps        | Temperature | Weight (kg) |
|------------|---------------|--------------|------------|-------------|-------------|-------------|
| 50 trough  | 570x330x200mm | 240 Volt     | 2.2kW      | 10 Amps     | 300°C       | 29kg        |
| 100 trough | 570x590x200mm | 2 x 240 Volt | 4.4kW      | 2 x 10 Amps | 300°C       | 39kg        |