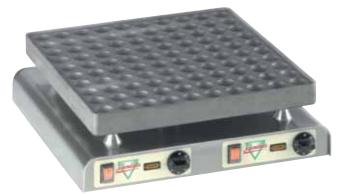

## Poffertjes

100 trough unit

Available in two sizes, 50 and 100 trough units.

Batter dispensers also available

| Model      | Dimensions    | Voltage (V)  | Power (kW) | Amps        | Temperature | Weight (kg) |
|------------|---------------|--------------|------------|-------------|-------------|-------------|
| 50 trough  | 570x330x200mm | 240 Volt     | 2.2kW      | 10 Amps     | 300°C       | 29kg        |
| 100 trough | 570x590x200mm | 2 x 240 Volt | 4.4kW      | 2 x 10 Amps | 300°C       | 39kg        |