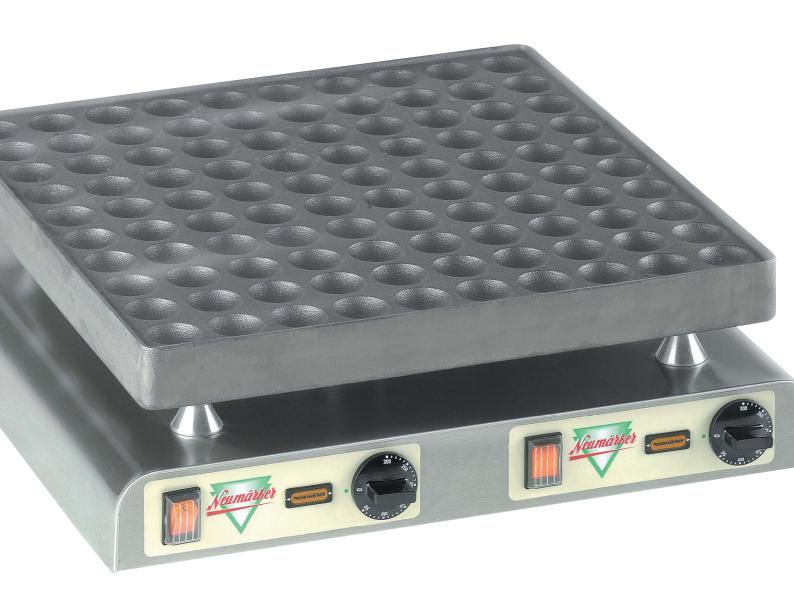

## Poffertje Grill (Electric)

Who can resist the temptation of hot dutch pancakes with lemon and sugar, or jam and cream, or perhaps classic maple syrup?

Poffertjes are a popular and profitable treat that you can offer fresh with the help of the Neumarker electric grill. Being electric they can sit on the bench virtually anywhere allowing you to cook fresh to order within minutes.

Separate thermostats and switches to control two halves of the cooking area for busy and slower times.

Stainless steel base with separated grill plate. Grill made of heavy cast to ensure constant heat delivery and maximise output.

Available in two sizes, 50 and 100 trough units.

Batter dispensers also available

| Model      | Dimensions    | Voltage (V)  | Power (kW) | Amps        | Temperature | Weight (kg) |
|------------|---------------|--------------|------------|-------------|-------------|-------------|
| 50 trough  | 570x330x200mm | 240 Volt     | 2.2kW      | 10 Amps     | 300°C       | 29kg        |
| 100 trough | 570x590x200mm | 2 x 240 Volt | 4.4kW      | 2 x 10 Amps |             | 39kg        |