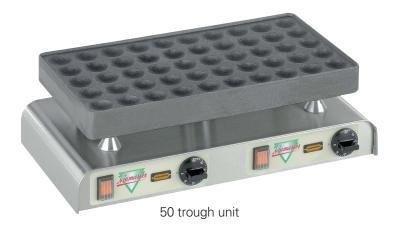

Available in two sizes, 50 and 100 trough units.

Batter dispensers also available

| Model      | Dimensions    | Voltage (V)  | Power (kW) | Amps        | Temperature | Weight (kg) |
|------------|---------------|--------------|------------|-------------|-------------|-------------|
| 50 trough  | 570x330x200mm | 240 Volt     | 2.2kW      | 10 Amps     | 300°C       | 29kg        |
| 100 trough | 570x590x200mm | 2 x 240 Volt | 4.4kW      | 2 x 10 Amps |             | 39kg        |