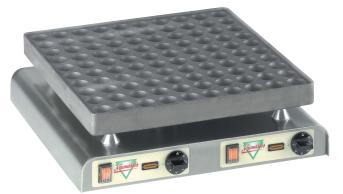

## Poffertjes

100 trough unit

Available in two sizes, 50 and 100 trough units.

Batter dispensers also available

| Model      | Dimensions    | Voltage (V)  | Power (kW) | Amps        | Temperature | Weight (kg) |
|------------|---------------|--------------|------------|-------------|-------------|-------------|
| 50 trough  | 570x330x200mm | 240 Volt     | 2.2kW      | 10 Amps     | 300°C       | 29kg        |
| 100 trough | 570x590x200mm | 2 x 240 Volt | 4.4kW      | 2 x 10 Amps |             | 39kg        |